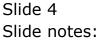

## Slide 3

Slide notes: At User Accounts, we choose and remove user "infolabc".