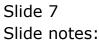

## Slide 1

Slide notes: When we choose to use the more secure login option with domain User "ieslogin", then we may remove the domain user "infolabc".

## Slide 3

Slide notes: At User Accounts, we choose and remove user "infolabc".