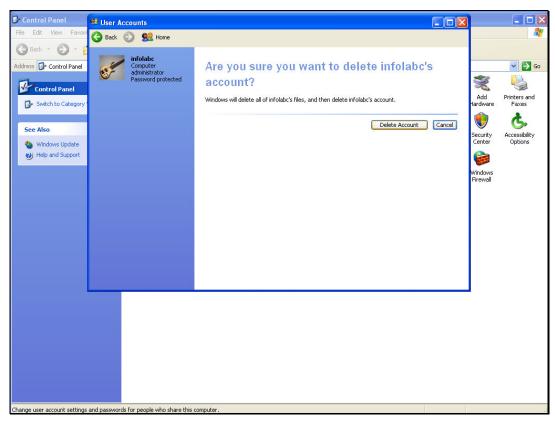

## Slide 3

Slide notes: At User Accounts, we choose and remove user "infolabc".

## Slide 8

Slide notes: Now there is no domain user "infolabc", and secure login is performed with user "ieslogin", for which the password is not generally known.