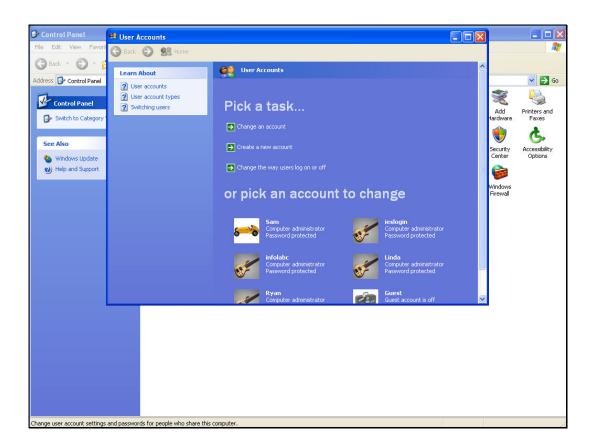

## Slide 3

Slide notes: At User Accounts, we choose and remove user "infolabc".