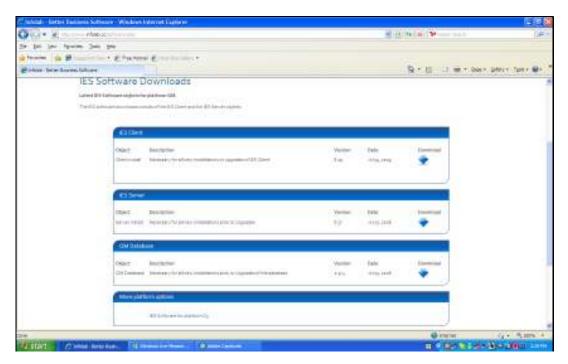

## Slide 3

Slide notes: On the 'software downloads' page we will find the IES Client, IES server and the QM database download options. Just click on the download icon to download the software in each case.