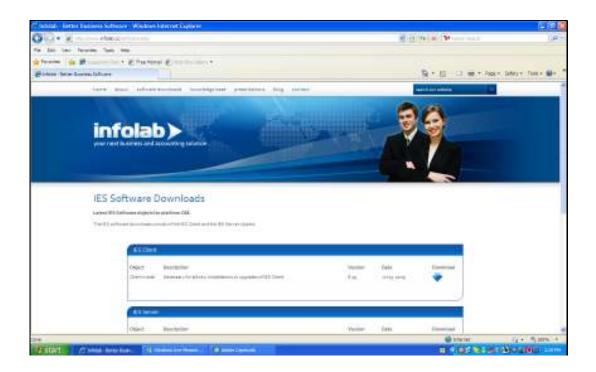

## Slide 3

Slide notes: On the 'software downloads' page we will find the IES Client, IES server and the QM database download options. Just click on the download icon to download the software in each case.