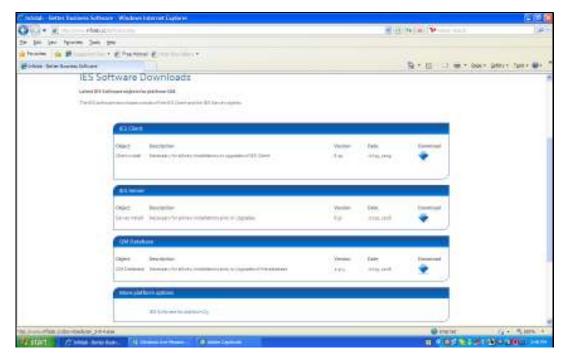

## Slide 3

Slide notes: On the 'software downloads' page we will find the IES Client, IES server and the QM database download options. Just click on the download icon to download the software in each case.