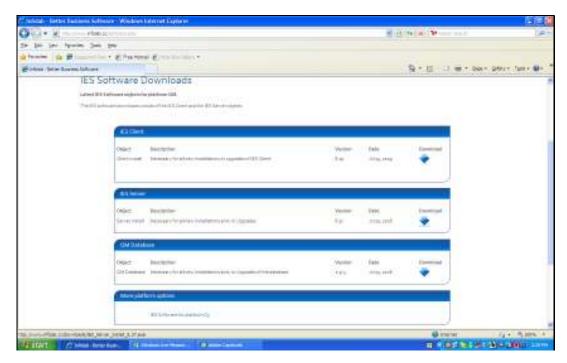

## Slide 3

Slide notes: On the 'software downloads' page we will find the IES Client, IES server and the QM database download options. Just click on the download icon to download the software in each case.