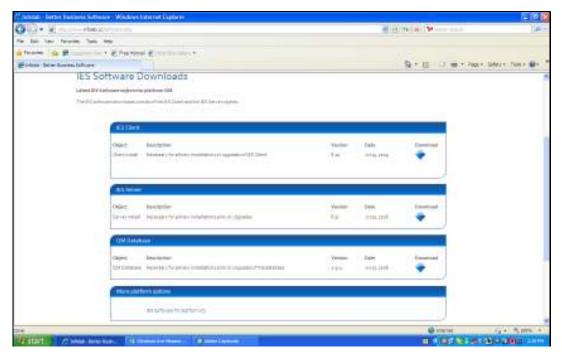

## Slide 3

Slide notes: On the 'software downloads' page we will find the IES Client, IES server and the QM database download options. Just click on the download icon to download the software in each case.