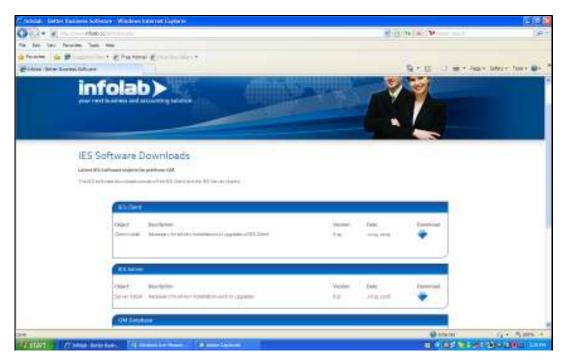

## Slide 3

Slide notes: On the 'software downloads' page we will find the IES Client, IES server and the QM database download options. Just click on the download icon to download the software in each case.