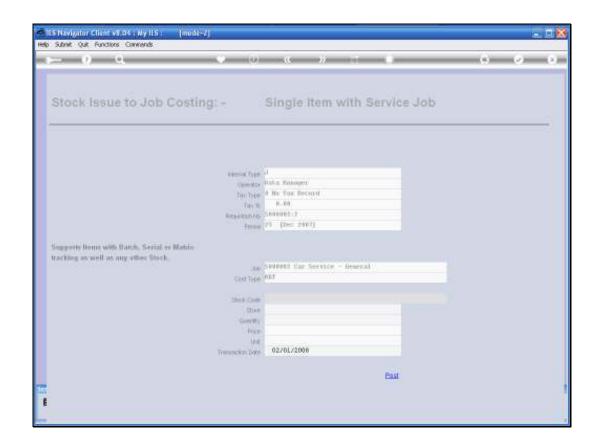

Slide 1 Slide notes:

In this session we discuss the Single Issue Option. We will only use this Option when the System advises us to do so. In other words we would normally use the Stock Issues where we can do multiple Issues on the same Journal Screen. But when the System encounters an Item that is Tracked, either by Batch, by Serial Number or by Matrix Tracking, then the System will suggest that it is not going to Process that particular Item on the Multi Screen and that we should use the Single Issue Option for this particular Stock Item. Then we will be prompted also for the Tracking Information.