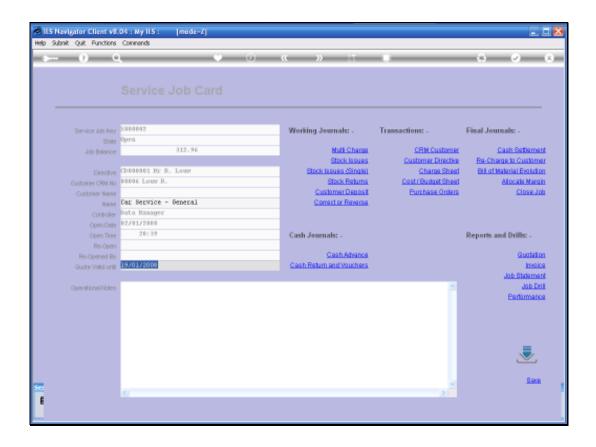

Slide 1 Slide notes:

In this session we discuss the Single Issue Option. We will only use this Option when the System advises us to do so. In other words we would normally use the Stock Issues where we can do multiple Issues on the same Journal Screen. But when the System encounters an Item that is Tracked, either by Batch, by Serial Number or by Matrix Tracking, then the System will suggest that it is not going to Process that particular Item on the Multi Screen and that we should use the Single Issue Option for this particular Stock Item. Then we will be prompted also for the Tracking Information.