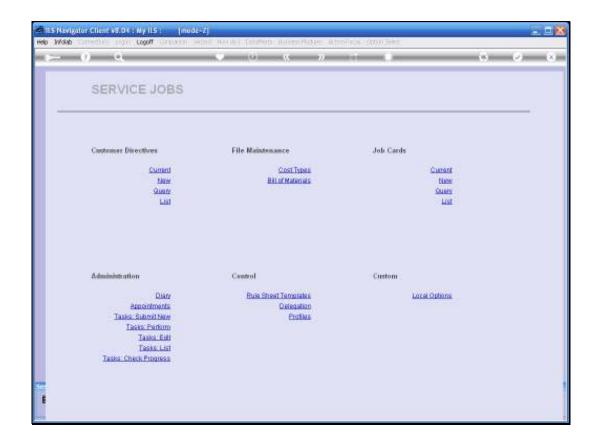

Slide 1 Slide notes:

In this session we look at the List Options, i.e. Report Options for listings of Service Jobs.

Slide 2 Slide notes:

We can List all the Service Jobs for a selected CRM Number. We can List Service Jobs by Name. We can List the Current Service Jobs. We can Select Service Jobs for a selected Date Range. All Jobs Opened during the Selected Date Range. Also all Jobs closed during a selected Date Range and also all Jobs Re-Opened during a Selected Date Range.