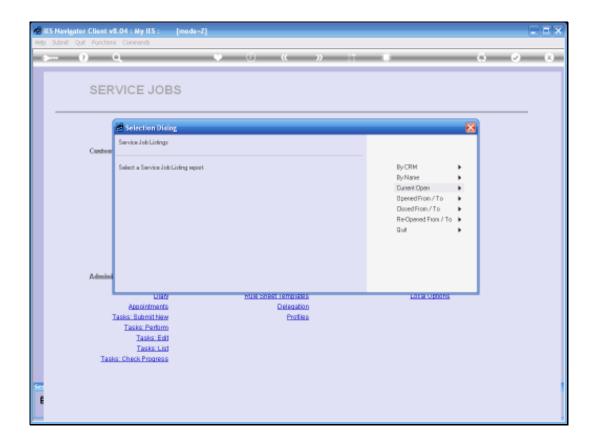

In this example I am simply going to List the Current Jobs.

Slide 3 Slide notes:

Slide 4 Slide notes:

Slide 5 Slide notes:

Slide 6 Slide notes:

Slide 7 Slide notes:

Slide 8 Slide notes:

Slide 9 Slide notes: