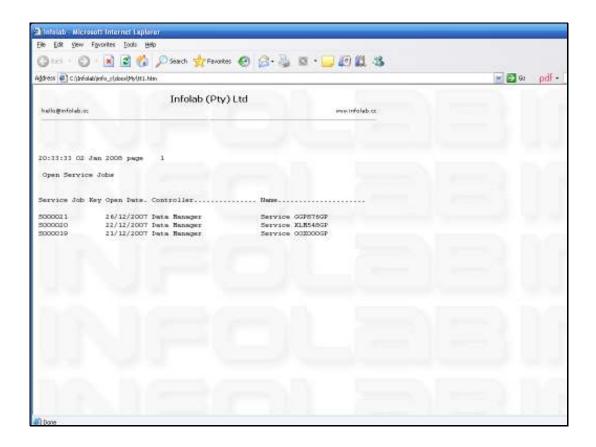

In this example I am simply going to List the Current Jobs.

Slide 3 Slide notes:

Slide 4 Slide notes:

Slide 5 Slide notes:

Slide 6 Slide notes:

Slide 7 Slide notes:

Slide 8 Slide notes:

Slide 9 Slide notes: