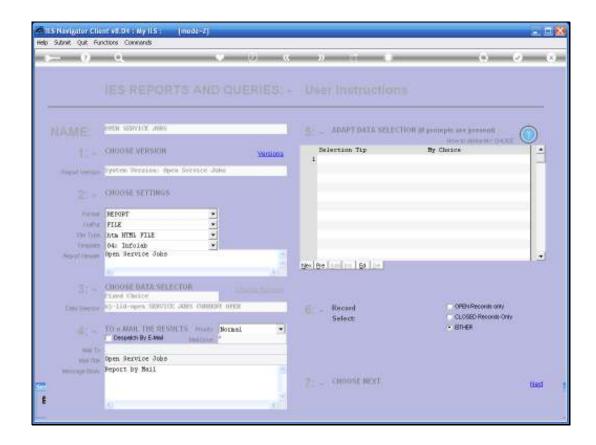

In this example I am simply going to List the Current Jobs.

Slide 3 Slide notes:

Slide 4 Slide notes:

Slide 5 Slide notes:

Slide 6 Slide notes:

Slide 7 Slide notes:

Slide 8 Slide notes:

Slide 9 Slide notes: