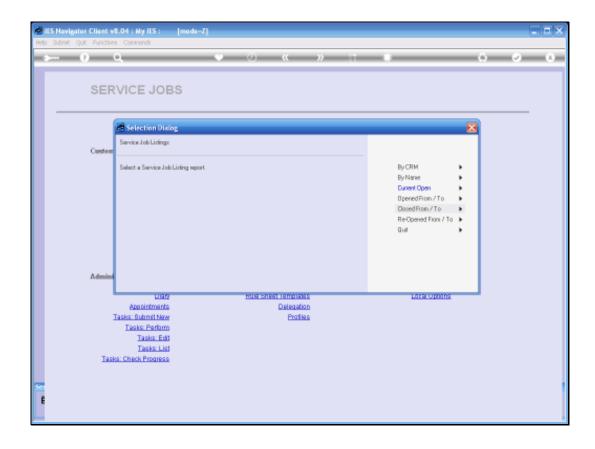

In this example I am simply going to List the Current Jobs.

Slide 3 Slide notes:

Slide 4 Slide notes:

Slide 5 Slide notes:

Slide 6 Slide notes:

Slide 7 Slide notes:

Slide 8 Slide notes:

Slide 9 Slide notes: