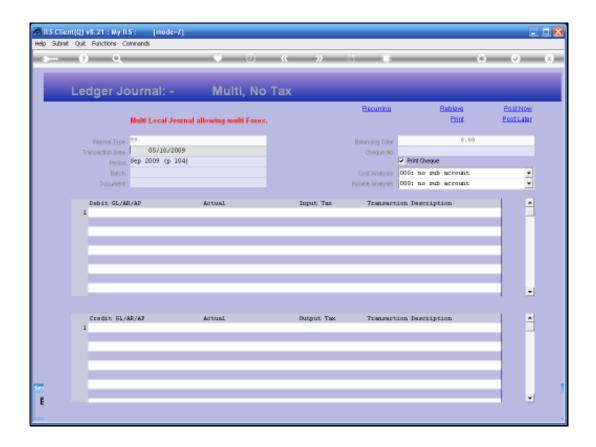

Slide 7

Slide notes: In addition to multiple options for specific Cheque Journals, there are also Cheque processing capabilities on some Multi Journals.

Slide notes: In these cases, the Journals are not specifically for Cheques, and most of the time there is no Cheque processed on such a Journal. However, the option is present to process a Cheque when required, as part of the Multi Journal.

Slide notes: The Cheque Number field is optional for such Journals, and only if a Cheque Number is present will it be processed as such, and only when both the Cheque Number is present PLUS the PRINT option is checked, will a Cheque actually be printed by the system.

Slide 10 Slide notes:

Slide 11 Slide notes:

Slide notes: There is also help on the Cheque Number field for Multi Journals, and this is different in some respects to the Cheque Number field for Cheque Journals. A Multi Journal can be posted later rather than immediate, and therefore when the auto numbering system is used from the lookup, then the Cheque number is stated as 'auto' and the real number is delayed and provided by the system only at the time when the Multi Journal is actually posted.