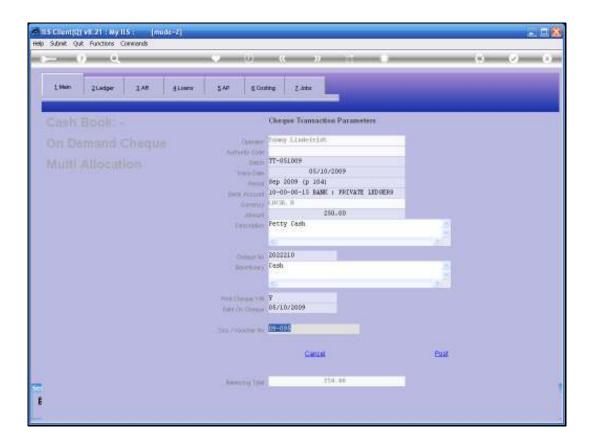

Slide notes: The Cheque Number field is optional for such Journals, and only if a Cheque Number is present will it be processed as such, and only when both the Cheque Number is present PLUS the PRINT option is checked, will a Cheque actually be printed by the system.

Slide 10 Slide notes:

Slide 11 Slide notes:

Slide notes: There is also help on the Cheque Number field for Multi Journals, and this is different in some respects to the Cheque Number field for Cheque Journals. A Multi Journal can be posted later rather than immediate, and therefore when the auto numbering system is used from the lookup, then the Cheque number is stated as 'auto' and the real number is delayed and provided by the system only at the time when the Multi Journal is actually posted.