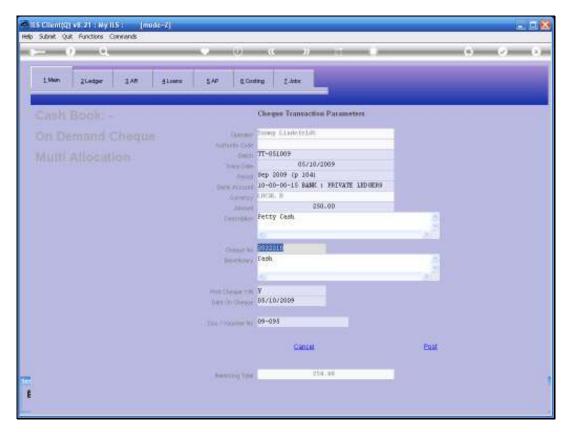

Slide 3 Slide notes:

Slide 4

Slide notes: On a Cheque Journal, there is usually also a Yes/No field or a check box to indicate whether the Cheque should be printed by the system.

Slide 5 Slide notes:

Slide notes: The Help for the Cheque Number field explains where we get the Cheque number from, depending on whether the Cheque is handwritten manually or automatically printed by the system.

Slide notes: The Cheque Number field is optional for such Journals, and only if a Cheque Number is present will it be processed as such, and only when both the Cheque Number is present PLUS the PRINT option is checked, will a Cheque actually be printed by the system.