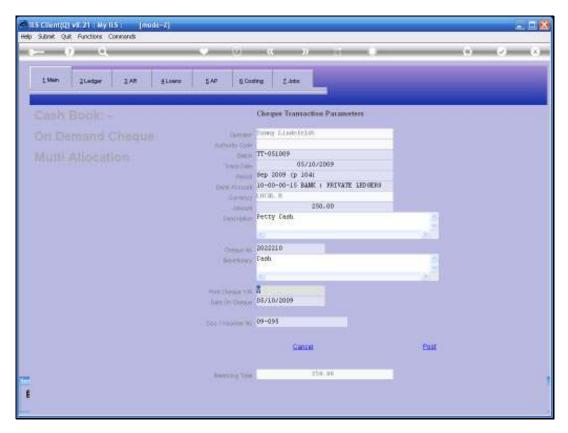

Slide 1 Slide notes: Some journals include a Cheque Number field. When the Journal is specifically designed as a Cheque Journal, then the Cheque Number field is forced.

Slide notes: Note that the Cheque Number field is usually only used for the Cheque Number, whereas the Document Number field is also present in addition, and usually has a different value although it is allowed to use the Cheque Number at the Document field as well.

Slide 3 Slide notes:

Slide 4

Slide notes: On a Cheque Journal, there is usually also a Yes/No field or a check box to indicate whether the Cheque should be printed by the system.

Slide 5 Slide notes:

Slide notes: The Help for the Cheque Number field explains where we get the Cheque number from, depending on whether the Cheque is handwritten manually or automatically printed by the system.