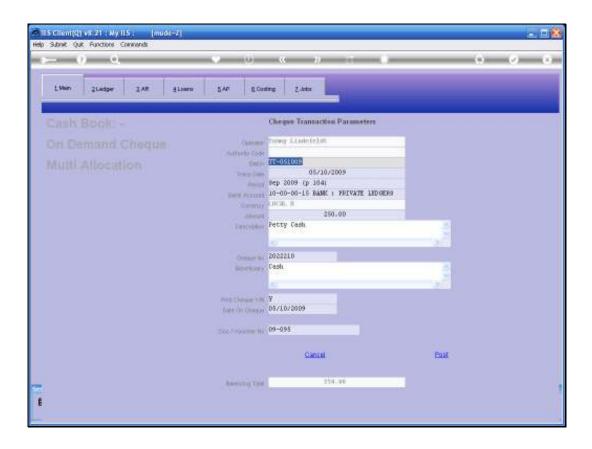

Slide 3 Slide notes:

Slide 4

Slide notes: On a Cheque Journal, there is usually also a Yes/No field or a check box to indicate whether the Cheque should be printed by the system.

Slide 5 Slide notes:

Slide notes: The Help for the Cheque Number field explains where we get the Cheque number from, depending on whether the Cheque is handwritten manually or automatically printed by the system.

Slide notes: The Cheque Number field is optional for such Journals, and only if a Cheque Number is present will it be processed as such, and only when both the Cheque Number is present PLUS the PRINT option is checked, will a Cheque actually be printed by the system.