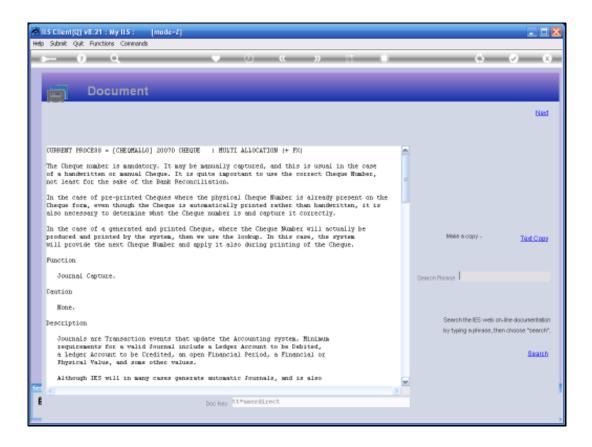

Slide 1 Slide notes: Some journals include a Cheque Number field. When the Journal is specifically designed as a Cheque Journal, then the Cheque Number field is forced.

Slide notes: Note that the Cheque Number field is usually only used for the Cheque Number, whereas the Document Number field is also present in addition, and usually has a different value although it is allowed to use the Cheque Number at the Document field as well.

Slide 3 Slide notes:

Slide 4

Slide notes: On a Cheque Journal, there is usually also a Yes/No field or a check box to indicate whether the Cheque should be printed by the system.

Slide 5 Slide notes:

Slide notes: The Help for the Cheque Number field explains where we get the Cheque number from, depending on whether the Cheque is handwritten manually or automatically printed by the system.

Slide notes: The Cheque Number field is optional for such Journals, and only if a Cheque Number is present will it be processed as such, and only when both the Cheque Number is present PLUS the PRINT option is checked, will a Cheque actually be printed by the system.

Slide 10 Slide notes:

Slide 11 Slide notes:

Slide notes: There is also help on the Cheque Number field for Multi Journals, and this is different in some respects to the Cheque Number field for Cheque Journals. A Multi Journal can be posted later rather than immediate, and therefore when the auto numbering system is used from the lookup, then the Cheque number is stated as 'auto' and the real number is delayed and provided by the system only at the time when the Multi Journal is actually posted.