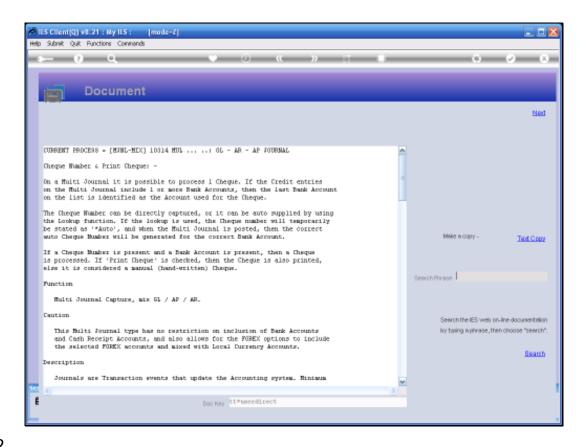

Slide notes: The Cheque Number field is optional for such Journals, and only if a Cheque Number is present will it be processed as such, and only when both the Cheque Number is present PLUS the PRINT option is checked, will a Cheque actually be printed by the system.

Slide 10 Slide notes:

Slide 11 Slide notes:

Slide notes: There is also help on the Cheque Number field for Multi Journals, and this is different in some respects to the Cheque Number field for Cheque Journals. A Multi Journal can be posted later rather than immediate, and therefore when the auto numbering system is used from the lookup, then the Cheque number is stated as 'auto' and the real number is delayed and provided by the system only at the time when the Multi Journal is actually posted.