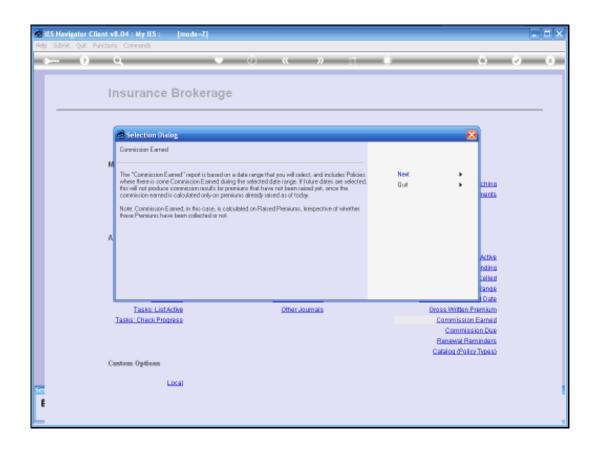

When we select this Report for Execution, we are reminded that Commission Earned is based on Premiums already raised and charged to Customer Accounts.

So if we should select Future Dates, then Premiums yet to be Raised in the Future will not be included in this Report.