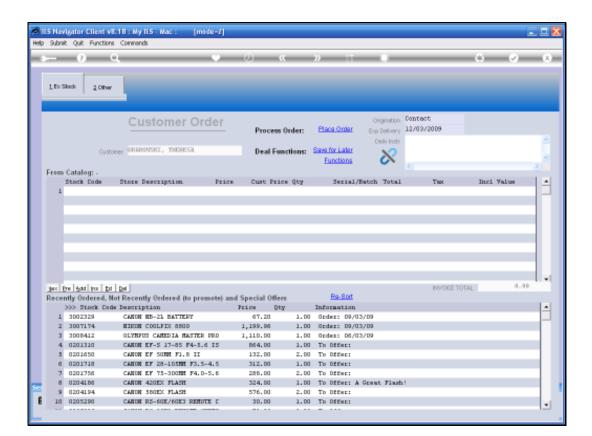

Slide notes: When we work with the Customer Order, we have the so-called Standing Portfolio listed at the bottom. This includes Recently Ordered Items by the Customer, plus Specials and Telemarketing Portfolio Items.