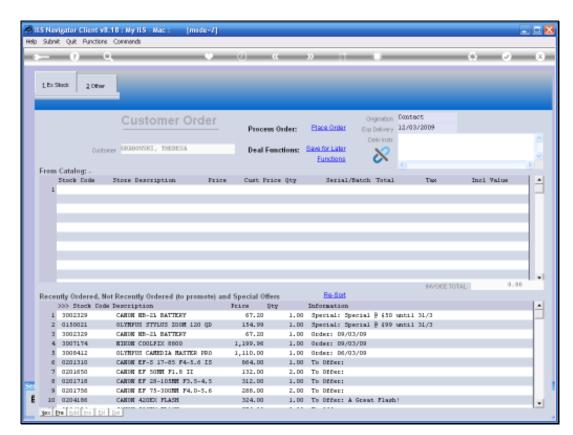

Slide notes: And here we can see 2 Specials listed at the top now. The presence of the Standing Portfolio is useful in that it is so easy to include any of these items on the Order, but where do they come from?