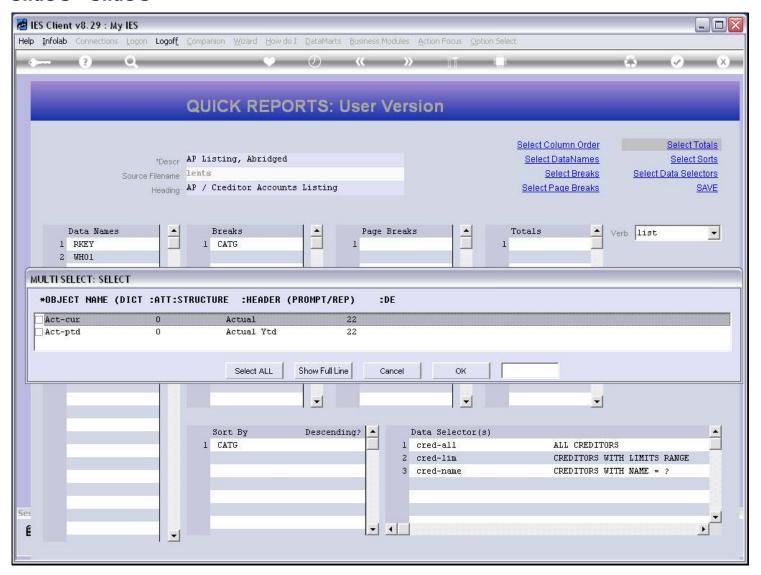

## Slide 3 - Slide 3

## Slide notes

The system will offer all columns that qualify, i.e. columns that include numbers and can be totaled.