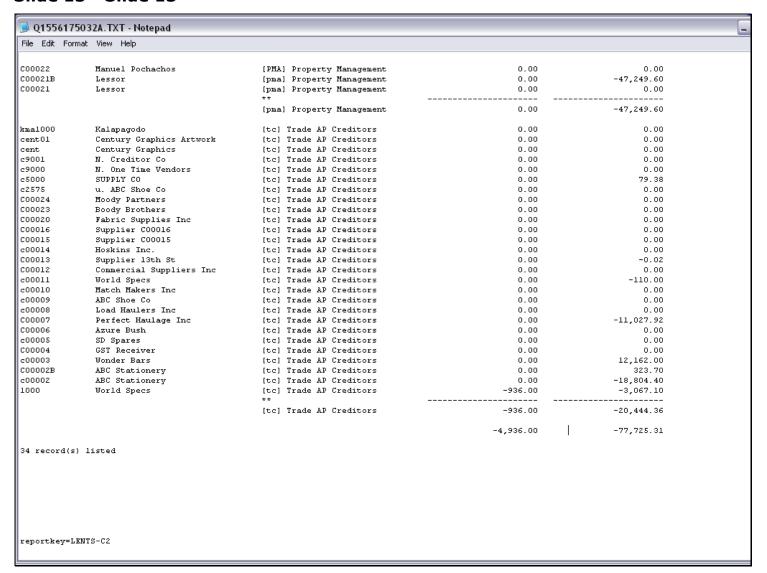

#### Slide 14 - Slide 14

## Slide notes

Plus we have a grand total at the end, for the selected columns.