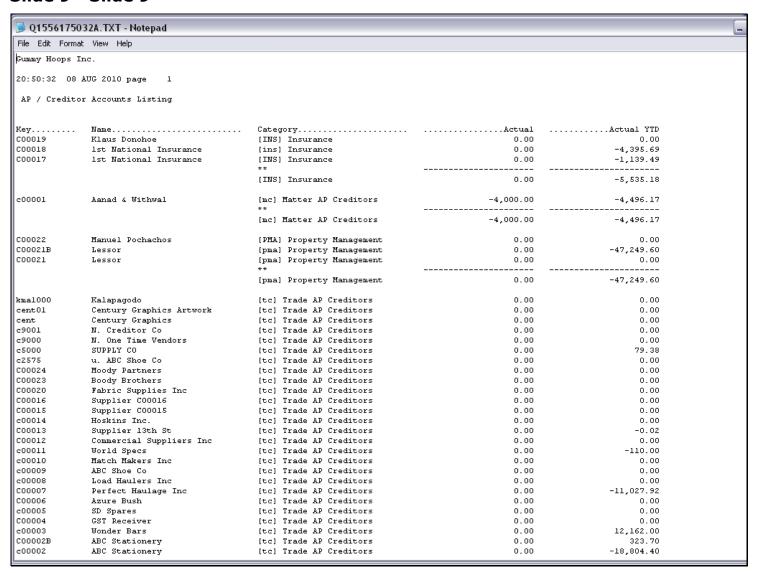

#### Slide 9 - Slide 9

## Slide notes

And now we have sub totals at the end of each Category of Account.