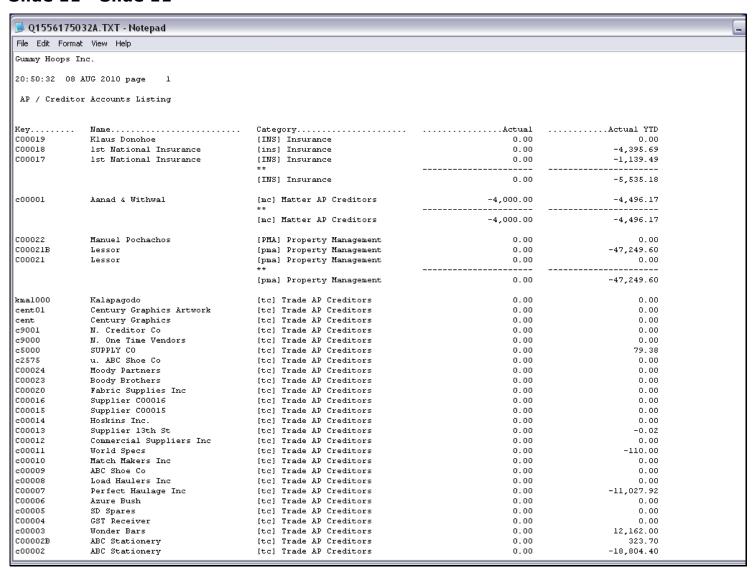

#### Slide 9 - Slide 9

## Slide notes

And now we have sub totals at the end of each Category of Account.