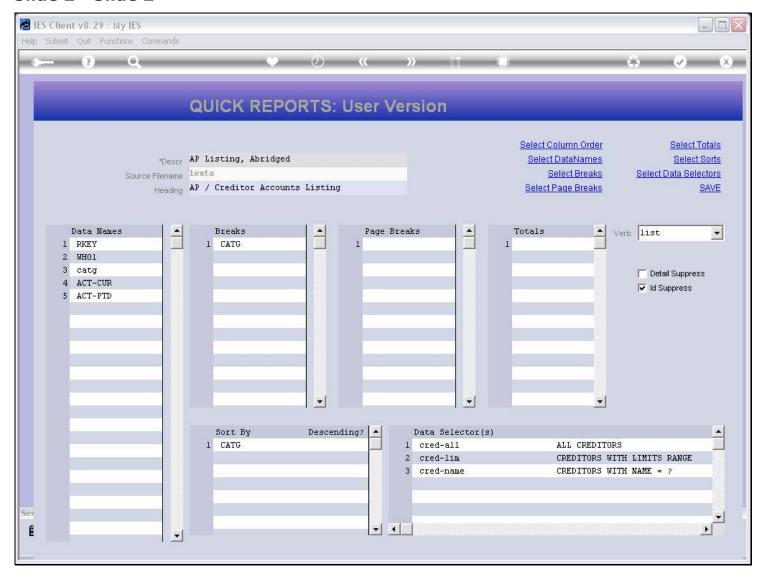

# Slide 2 - Slide 2

# Slide notes

On the Report definition, we can select the columns that should be totaled.