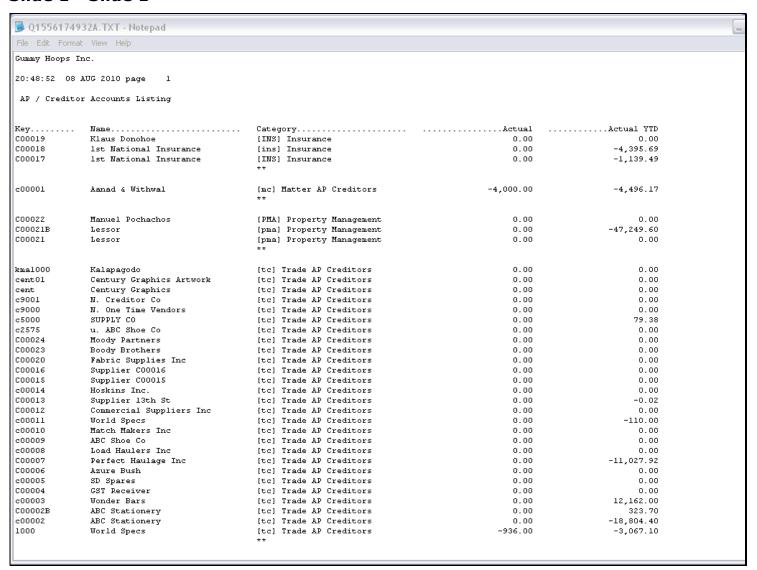

# Slide 1 - Slide 1

#### Slide notes

Here we see a report output with some balances shown on each line, i.e. for each Account. But there are absolutely no Totals anywhere.